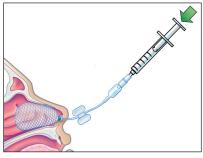

# RAPID RHINO product usage directions

1 Soak in sterile water for a FULL 30 seconds.

2 Insert along superior aspect of the hard palate until the blue indicator is past the nares.

3 Using a 20ml syringe, inflate the Rapid Rhino device with AIR only. Monitor the pilot cuff for direct tactile feedback; Stop inflation when the pilot cuff becomes rounded and feels firm when squeezed.

4 Inflate the cuff to provide a gentle, lowpressure tamponade delivering the CMC fabric directly to the bleed site.

5 Reassess after 15-20 minutes; reinflate to ensure proper pressure (if necessary) and tape to patient's cheek away from the upper lip.