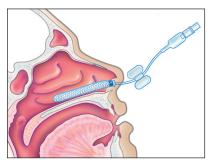

# RAPID RHINO product usage directions

1 Soak in sterile water for a FULL 30 seconds.

2 Insert along superior aspect of the hard palate until the blue indicator is past the nares.

3 Using a 20ml syringe, inflate the Rapid Rhino device with AIR only. Monitor the pilot cuff for direct tactile feedback; Stop inflation when the pilot cuff becomes rounded and feels firm when squeezed.