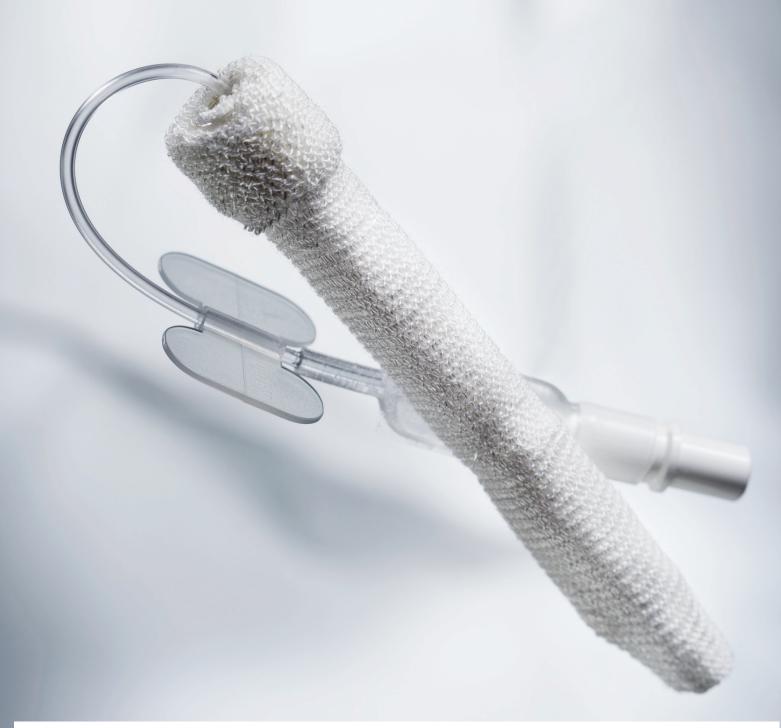

Inflatable tampanade designed to create a fast, single treatment solution with a low-profile and self-lubricating properties

RAPID RHINO Nasal Pac (Uninflated 5.5cm anterior shown)

RAPID RHINO with Carboxymethylcellulose (CMC)