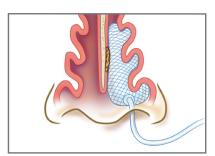

Inflatable tampanade designed to create a fast, single treatment solution with a low-profile and self-lubricating properties

# RAPID RHINO product usage directions

1 Soak in sterile water for a FULL 30 seconds.

2 Insert along superior aspect of the hard palate until the blue indicator is past the nares.

3 Using a 20ml syringe, inflate the Rapid Rhino device with AIR only. Monitor the pilot cuff for direct tactile feedback; Stop inflation when the pilot cuff becomes rounded and feels firm when squeezed.

4 Inflate the cuff to provide a gentle, lowpressure tamponade delivering the CMC fabric directly to the bleed site.

5 Reassess after 15-20 minutes; reinflate to ensure proper pressure (if necessary) and tape to patient's cheek away from the upper lip.