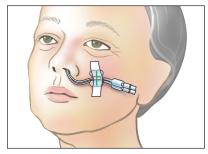

4 Inflate the cuff to provide a gentle, lowpressure tamponade delivering the CMC fabric directly to the bleed site.

5 Reassess after 15-20 minutes; reinflate to ensure proper pressure (if necessary) and tape to patient's cheek away from the upper lip.

6 Removal should occur 24-72 hours after treatment.