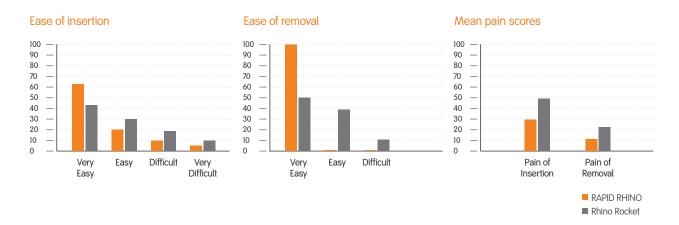

## Comparison

A comparison of RAPID RHINO° epistaxis products to Rhino Rocket<sup>2</sup> for the treatment of epistaxis in the emergency department<sup>1</sup>: RAPID RHINO epistaxis products provide greater patient comfort at insertion and at removal.