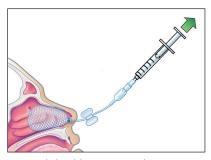

# RAPID RHINO product usage directions

1 Soak in sterile water for a FULL 30 seconds.

2 Insert along superior aspect of the hard palate until the blue indicator is past the nares.

3 Using a 20ml syringe, inflate the Rapid Rhino device with AIR only. Monitor the pilot cuff for direct tactile feedback; Stop inflation when the pilot cuff becomes rounded and feels firm when squeezed.