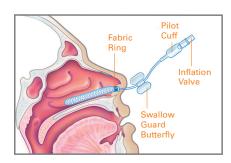

# RAPID RHINO product usage directions

1 Soak in sterile water for a FULL 30 seconds.

2 Insert along superior aspect of the hard palate until the blue indicator is past the nares.

3 Using a 20ml syringe, inflate the Rapid Rhino device with AIR only. Monitor the pilot cuff for direct tactile feedback; Stop inflation when the pilot cuff becomes rounded and feels firm when squeezed.

4 Inflate the cuff to provide a gentle, lowpressure tamponade delivering the CMC fabric directly to the bleed site.

5 Reassess after 15-20 minutes; reinflate to ensure proper pressure (if necessary) and tape to patient's cheek away from the upper lip.

6 Removal should occur 24-72 hours after treatment.