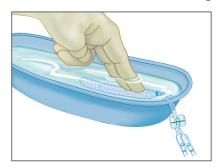

# RAPID RHINO product usage directions

1 Soak in sterile water for a FULL 30 seconds.

2 Insert along superior aspect of the hard palate until the blue indicator is past the nares.

3 Using a 20ml syringe, inflate the Rapid Rhino device with AIR only. Monitor the pilot cuff for direct tactile feedback; Stop inflation when the pilot cuff becomes rounded and feels firm when squeezed.