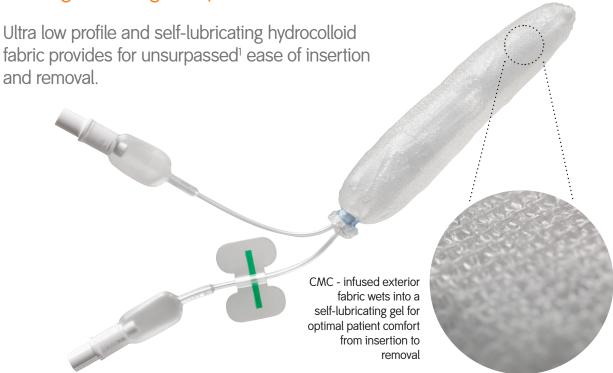

Inflatable tampanade designed to create a fast, single treatment solution with a low-profile and self-lubricating properties

RAPID RHINO Nasal Pac (Uninflated 5.5cm anterior shown)

RAPID RHINO with Carboxymethylcellulose (CMC)