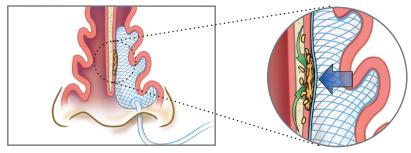

4 Inflate the cuff to provide a gentle, lowpressure tamponade delivering the CMC fabric directly to the bleed site.

5 Reassess after 15-20 minutes; reinflate to ensure proper pressure (if necessary) and tape to patient's cheek away from the upper lip.