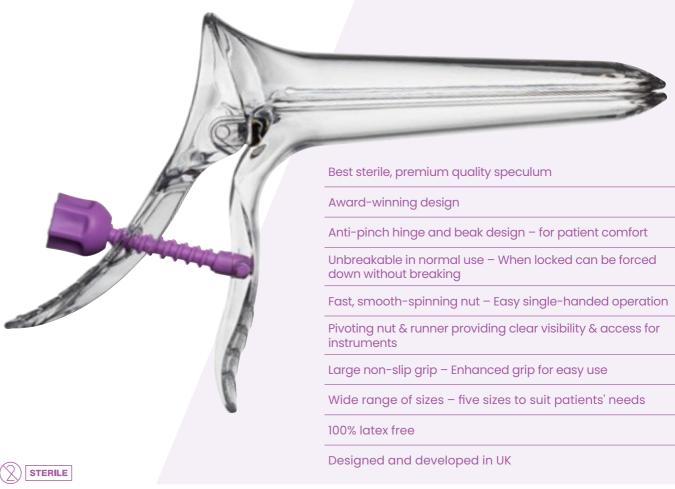

Cost-effective, sterile, unbreakable\* speculum.

 $\mathcal{X}$ 

STERILE

Premium quality, sterile, unbreakable\* award-winning design.

| Gold Standard unbreakable* sterile speculum                                 |  |
|-----------------------------------------------------------------------------|--|
| Unbreakable in normal use – When locked can be forced down without breaking |  |
| Fast, smooth-spinning nut – Easy single-handed operation                    |  |
| Clear visibility & access for instruments                                   |  |
| Large non-slip grip – Enhanced grip for easy use                            |  |
| Wide range of sizes – six sizes to suit patients' needs                     |  |