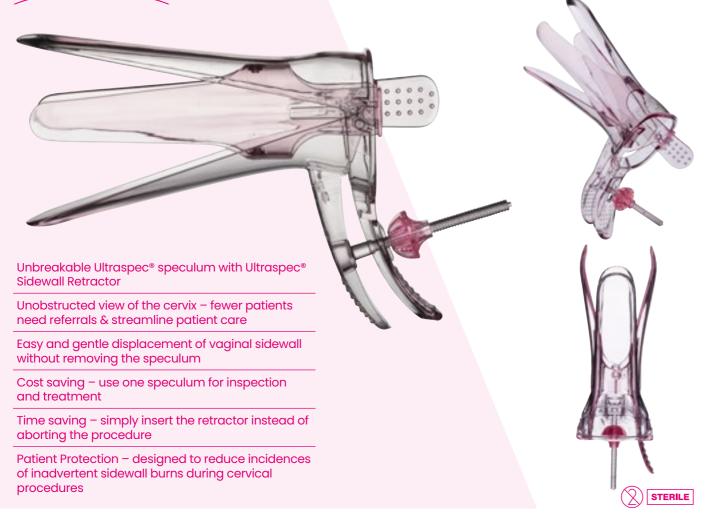

# Ulfraspec<sup>®</sup> Retractor

# Sterile, unbreakable\* speculum with a sidewall retractor to ensure unobstructed view of cervix.

| Product Code | Name                                                                   | Size        | Quantity per Sales UOM |
|--------------|------------------------------------------------------------------------|-------------|------------------------|
| 3USRPKC      | Combo Kit – 10 x Sidewall Retractors<br>with 10 x Ultraspec® Speculums | Medium      | 10+10                  |
| 3USRPLC      | Combo Kit – 10 x Sidewall Retractors<br>with 10 x Ultraspec® Speculums | Medium-Long | 10+10                  |
| 3SUVPKC      | Ultraspec® Speculum                                                    | Extra-Small | 25                     |
| 3SUSPKC      | Ultraspec® Speculum                                                    | Small       | 20                     |
| 3SUMPKC      | Ultraspec® Speculum + 1 Free Sidewall Retractor                        | Medium      | 20+1                   |
| 3SULPKC      | Ultraspec® Speculum + 1 Free Sidewall Retractor                        | Medium-Long | 20+1                   |
| 3SUBPKC      | Ultraspec® Speculum                                                    | Broad       | 15                     |