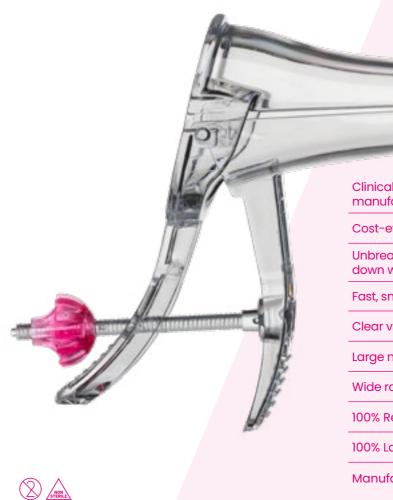

- Clinically Clean<sup>†</sup> Individually packed in a controlled UK manufacturing clean environment
- Cost-effective Good value for money
- Unbreakable in normal use When locked can be forced down without breaking
- Fast, smooth-spinning nut Easy single-handed operation
- Clear visibility & access for instruments
- Large non-slip grip Enhanced grip for easy use
- Wide range of sizes six sizes to suit patient needs
- 100% Recyclable Packaging
- 100% Latex Free
- Manufactured in UK