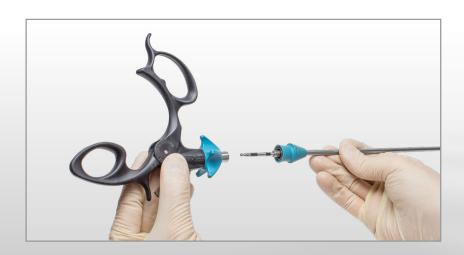

### Bipolar Instrument System: modular – ergonomic – safe

**ERAGONbipolar** - the reusable modular instrument system for laparoscopy.

The advanced and high-quality instrument set has already proved its success many times. As a result of the three-part structure, the simple and intuitive assembly and disassembly based on "Click-it" technology, the system meets all the requirements for user-friendly handling and outstanding reprocessing conditions.