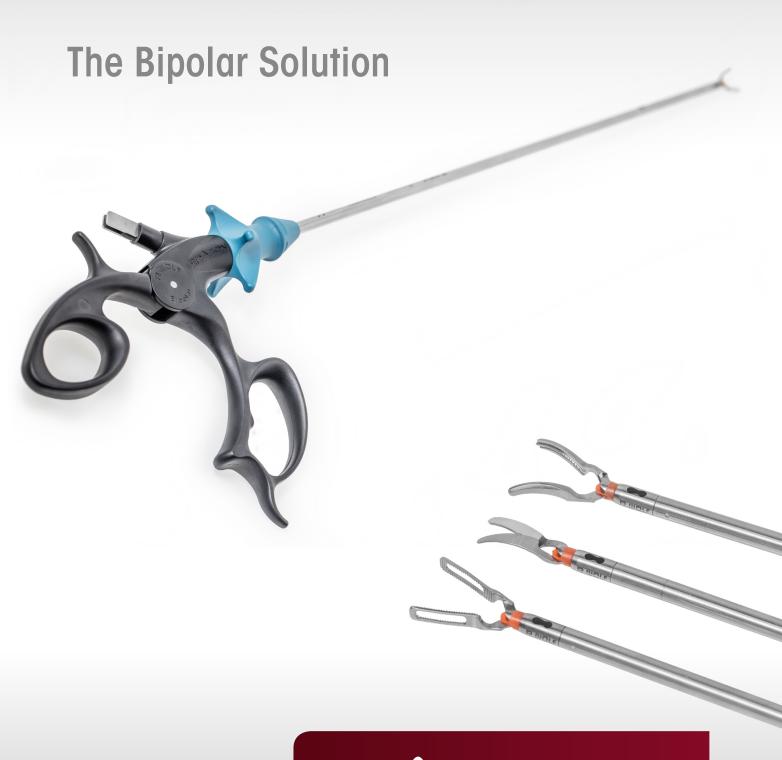

spirit of excellence

ERAGON bipolar

Bipolar Instrument System modular – ergonomic – safe

### Bipolar Instrument System: modular – ergonomic – safe

**ERAGONbipolar** - the reusable modular instrument system for laparoscopy.

The advanced and high-quality instrument set has already proved its success many times. As a result of the three-part structure, the simple and intuitive assembly and disassembly based on "Click-it" technology, the system meets all the requirements for user-friendly handling and outstanding reprocessing conditions.

The ERAGON handle defines the instrument set with a high level of ergonomic design. Taking into account the varying areas of application and potential hand positions, as well as individual hand and finger sizes, the focus was specifically on the ergonomic design of the handle. Generously proportioned contact surfaces designed to accommodate different parts of the hand's anatomy prevent pressure points and numb fingers. The result is more working comfort with relaxed and fatigue-free working.