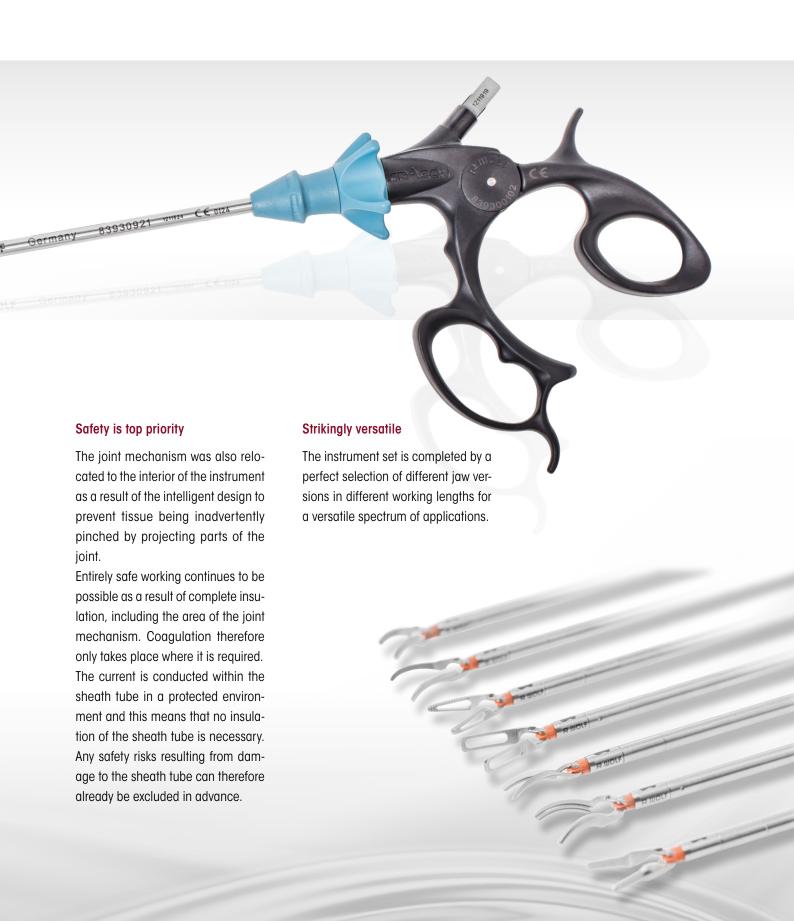

#### **Premium quality**

High-quality materials and precise processing form the platform for a long-life and correspondingly cost-effective instrument set.

Jaws closing virtually in parallel were developed by the refined design of the instruments. This permits uniform and

sensitive grip, and safe dissection.

spirit of excellence

## The System

| Jaw insert                                |           | Sheath tube, ø 5.5 mm |              | Handle    | Complete                                       |
|-------------------------------------------|-----------|-----------------------|--------------|-----------|------------------------------------------------|
| FC.MOLF)                                  |           |                       |              |           | instrument • Jaw insert • Sheath tube • Handle |
|                                           |           | WL<br>330 mm          | WL<br>460 mm | rotatable |                                                |
|                                           | Туре      | 83930921              | 82340024     | 839300102 | Туре                                           |
| Grasping and dissecting forceps           | 83930031  | •                     |              | •         | 839300312                                      |
|                                           | 839400310 |                       | •            | •         | 839400312                                      |
| Grasping and dissecting forceps           | 83930032  | •                     |              | •         | 839300322                                      |
| "Maryland Dissector"                      | 839400320 |                       | •            | •         | 839400322                                      |
| Grasping and dissecting forceps           | 83930033  | •                     |              | •         | 839300332                                      |
| "Dolphin"                                 | 839400330 |                       | •            | •         | 839400332                                      |
| Grasping forceps                          | 83930034  | •                     |              | •         | 839300342                                      |
| fenestrated                               | 839400340 |                       | •            | •         | 839400342                                      |
| Dissecting forceps                        | 83930035  | •                     |              | •         | 839300352                                      |
| "Hasskamp"                                | 839400350 |                       | •            | •         | 839400352                                      |
| Grasping and dissecting forceps "Münster" | 83930037  | •                     |              | •         | 839300372                                      |
| Grasping and dissecting forceps           | 83930038  | •                     |              | •         | 839300382                                      |
| "Maryland", short                         | 839400380 |                       | •            | •         | 839400382                                      |
| Metzenbaum scissors                       | 83930041  | •                     |              | •         | 839300412                                      |
|                                           | 839400410 |                       | •            | •         | 839400412                                      |